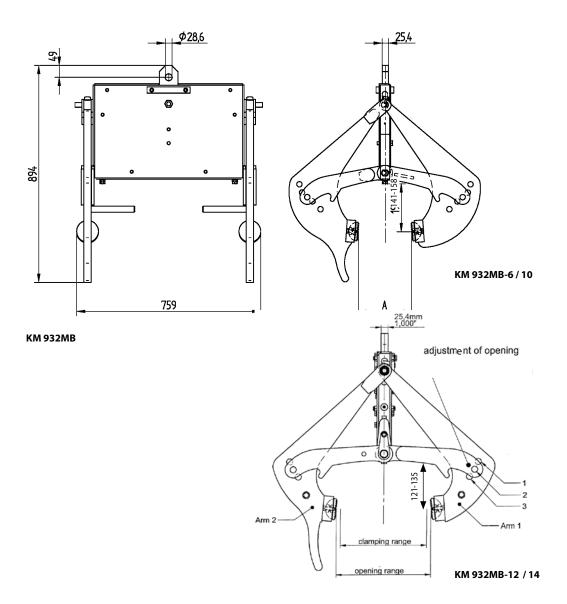

#### Barrier Lifter KM 932MB

| Туре           | Gripping A<br>(min./max.) | Self weight | Load capacity |
|----------------|---------------------------|-------------|---------------|
|                | (mm)                      | (kg)        | (kg)          |
| KM 932MB-6/10  | 100 – 300                 | 180         | 6580          |
| KM 932MB-12/14 | 285 – 400                 | 165         | 6580          |

#### Technical Drawings

### **KM 932MB**