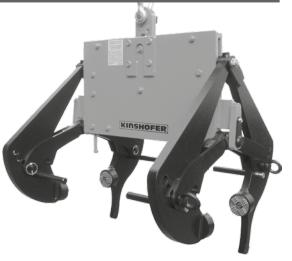

## **Barrier Lifter**

# The KM 932MB Barrier Lifter is a mechanical grapple for fast and convenient handling of concrete barriers and blocks.

- **Safe:** Carbide gripping pads ensure safe operation, even on wet or coated surfaces.
- **Efficient:** The fully integrated, mechanically operated "latch & release" system allows the unit to function independently, without assistance from a ground man.
- **Versatile:** Multi-position arms are a standard feature. This means one unit can achieve different gripping ranges by simply changing a pin position.
- **Cost-effective:** The elimination of slings and chains means more cycles can be achieved per hour.
- **Fast:** The "latch & release" system functions automatically each time the load line is slackened.